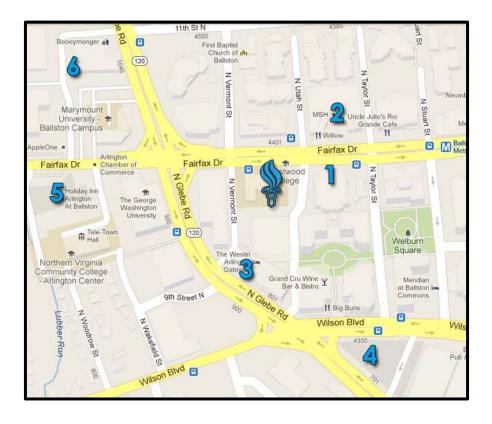

#### 1. The Ellipse at Ballston

4350 N. Fairfax Drive Arlington, VA 22203 Between Utah and Taylor Streets **Maximum Daily:** \$14

#### 2. Ballston Station (Uncle Julio's, Willow)

4301 N. Fairfax Drive Arlington, VA 22203 **Maximum Daily:** \$10

#### 3. The Westin Arlington Gateway

801 N. Glebe Road Arlington, VA 22203 Entrance is on N. Vermont Street **Maximum Daily:** \$18

# **4. Ballston Public Parking Garage** 665 N. Glebe Road

Arlington, VA 22203 Maximum Daily: \$10

#### 5. Holiday Inn Arlington at Ballston

4610 N. Fairfax Drive Arlington, VA 22203 **Up to 2 Hours:** \$5 **Maximum Daily:** \$10

#### 6. Ballston Plaza

1010 N. Fairfax Drive Arlington, VA 22203 Entrance is on N. Wakefield Street **Maximum Daily:** \$11