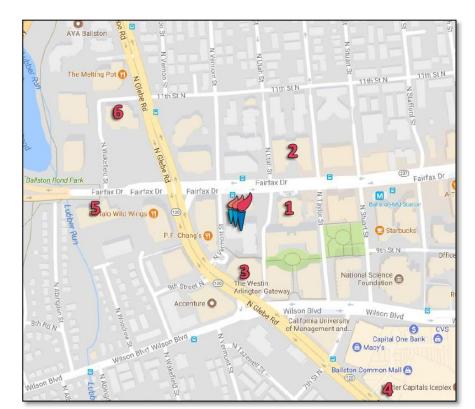

# 1. The Ellipse at Ballston

4350 N. Fairfax Drive Between Utah and Taylor Streets **Maximum Daily:** \$14 **Hours:** Mon-Thu 6:30am to 7:00pm Fri 6:30am to 9:00pm, Sat 11:00am to 11:00pm

# 2. Ballston Station (Uncle Julio's)

4301 N. Fairfax Drive Maximum Daily: \$10 Hours: Mon-Fri 6:00am to 1:00am Sat 10:00am to 1:00am, Sun 10:00am to 12:00am

# 3. The Westin Arlington Gateway

801 N. Glebe Road Entrance is on N. Vermont Street Maximum Daily: \$18 Hours: 7 Days a Week 6:00am to 12:00am

### 4. Ballston Public Parking Garage

627 N. Glebe Road Maximum Daily: \$10 Hours: 24 hours \*Floors 1-5 on the left side are closed for construction

### 5. Holiday Inn Arlington at Ballston

4610 N. Fairfax Drive Up to 2 Hours: \$5 Maximum Daily: \$14 Hours: 24 hours

# 6. Ballston Plaza

1010 N. Glebe Road Entrance is on N. Wakefield Street Maximum Daily: \$11 Hours: 7:00am – 7:00pm